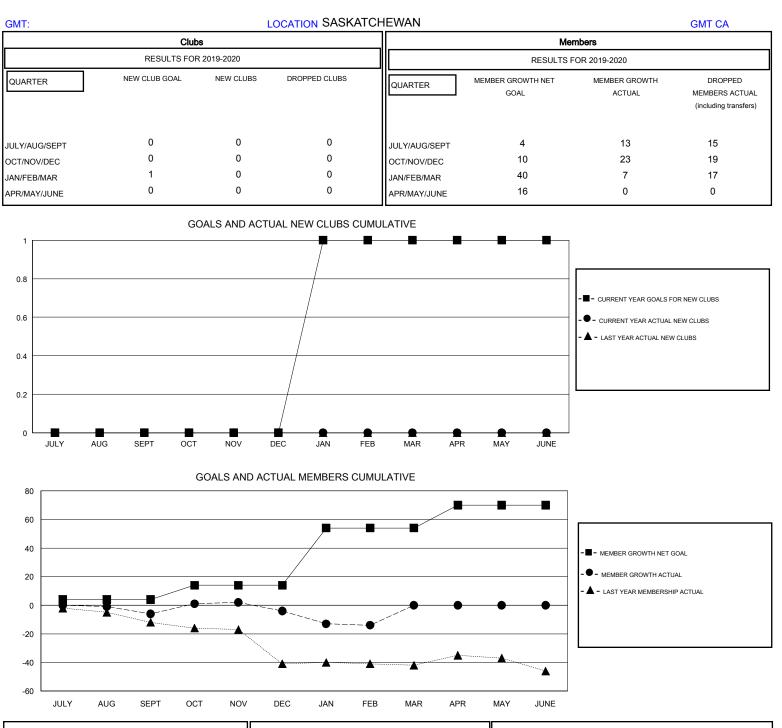

## District 5 SKN

Results as of: 2/29/2020

| DROPPED CLUBS: 0 |            | 12 CLUBS OF 58 ADDED 1 OR MORE<br>NEW MEMBERS | GENDER DISTRIBUTION             |              |     |
|------------------|------------|-----------------------------------------------|---------------------------------|--------------|-----|
|                  |            |                                               | MALE                            | 856 (74.31%) |     |
| DROPPED MEMBERS  |            |                                               | FEMALE                          | 296 (25.69%) |     |
| DECEASED         | 10         | CLICK HERE FOR CUMULATIVE<br>MEMBERSHIP DATA  | TOTAL FAMILY UNIT MEMBERS       |              | 249 |
| CLUB CANCELLED   | 0          |                                               | FAMILY MEMBERS PAYING HALF DUES |              | 100 |
| OTHER            | 41         |                                               |                                 |              | 126 |
| TOTAL            | 51         | <u> </u>                                      |                                 |              |     |
|                  | - <b>-</b> |                                               |                                 | _            |     |